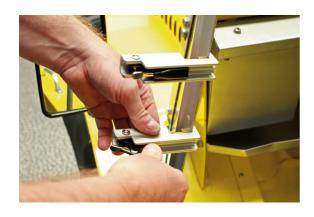

## **Micro Clamp**

A lightweight aluminium clamp used to position and fix panels in place in preparation for welding. The compact design allows the clamp to get into places other clamps may not fit.

## **Additional Information**

- Tiny yet versatile just 95mm long.
- Simple brass screw adjustment; jaw range: 0 11mm.
- Quick release / locking lever; designed for single handed operation leaving the other hand free to position the panel.
- · Small and strong allowing up to half a ton of pressure. Spatter resistant; dissipates heat when welding.
- Set of 4 Micro Clamps available, please see Power-TEC Part No. 91985.