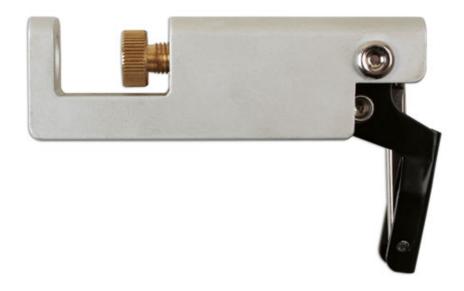

## **Micro Clamp**

A lightweight aluminium clamp used to position and fix panels in place in preparation for welding. The compact design allows the clamp to get into places other clamps may not fit.

## **Additional Information**

- Tiny yet versatile just 95mm long.
- Simple brass screw adjustment; jaw range: 0 11mm.
- Quick release / locking lever; designed for single handed operation leaving the other hand free to position the panel.
- · Small and strong allowing up to half a ton of pressure. Spatter resistant; dissipates heat when welding.
- Set of 4 Micro Clamps available, please see Power-TEC Part No. 91985.