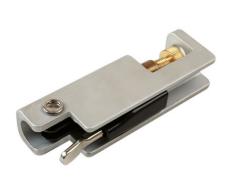

## **Micro Clamp**

A lightweight aluminium clamp used to position and fix panels in place in preparation for welding. The compact design allows the clamp to get into places other clamps may not fit.

## **Additional Information**

- Tiny yet versatile just 95mm long.
- Simple brass screw adjustment; jaw range: 0 11mm.
- Quick release / locking lever; designed for single handed operation leaving the other hand free to position the panel.
- · Small and strong allowing up to half a ton of pressure. Spatter resistant; dissipates heat when welding.
- Set of 4 Micro Clamps available, please see Power-TEC Part No. 91985.