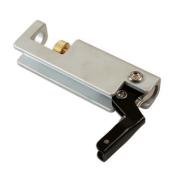

## **Micro Clamp**

A lightweight aluminium clamp used to position and fix panels in place in preparation for welding. The compact design allows the clamp to get into places other clamps may not fit.

## **Additional Information**

- Tiny yet versatile just 95mm long.
- Simple brass screw adjustment; jaw range: 0 11mm.
- Quick release / locking lever; designed for single handed operation leaving the other hand free to position the panel.
- · Small and strong allowing up to half a ton of pressure. Spatter resistant; dissipates heat when welding.
- Set of 4 Micro Clamps available, please see Power-TEC Part No. 91985.